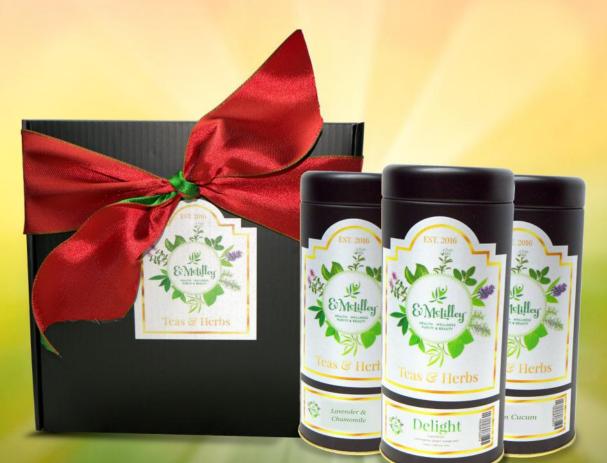

3 Teas Gift Combos

### Price: \$49.99

Carefully Packaged

Satisfaction Guaranteed Choose from 9 specially prepared gift set combos that are tailored for immune support, women's health, digestive support & more.

Most of our teas are grown organically by small farmers around the world.

All teas are sold in packages of three. You can select a package as is or mix and match. Just indicate in the note section when you place an order or email evmclilleywellness@gmail.com after you place your order.