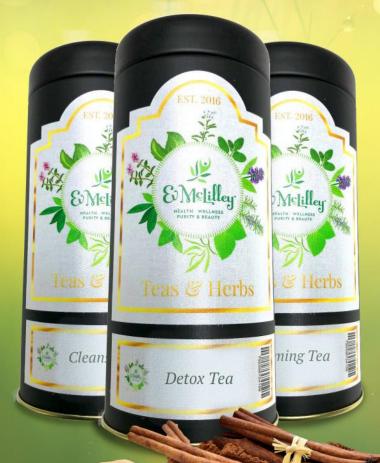

#### **NEW ME - COLLECTION A**

The NEW ME Tea Box gift set includes 3 special blends of teas, selected and packaged for that special person who believes she deserves better so she is going to start taking better care of herself.

**DETOX TEA :** Licorice, cinnamon, ginger, dandelion root, fennel, cardamon, coriander, star anise & sage.

**SLIMMING TEA:** Wu Yi Oolong, puerh, marshmallow root, dandelion root, cinnamon, fennel & ginseng root.

**CLEANSING TEA**: Zhen Mei green tea, cinnamon, stevia, chickweed, yerba mate, ginseng, puerh & fennel.

Carefully

Packaged

Made with Care Satisfaction Guaranteed Choose from 9 specially prepared gift set combos that are tailored just for her.